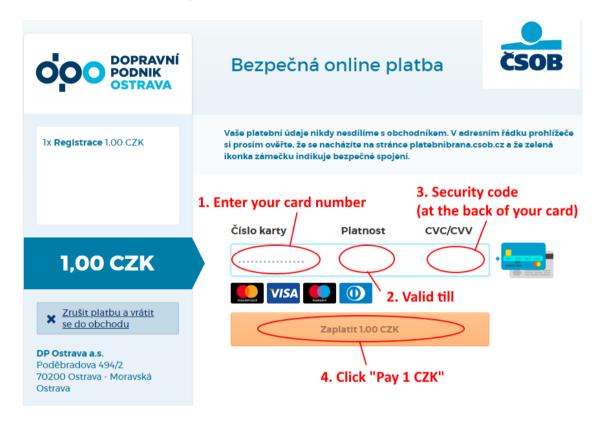

3. Then you will be redirected to pay gate to confirm your card. Here, you will need to pay 1 CZK (app. 0,12€) to confirm your card, however this 1 CZK will not be taken from your account.

4. You will be redirected to the first page, and you will receive a confirmation email, check your inbox (noreply email)