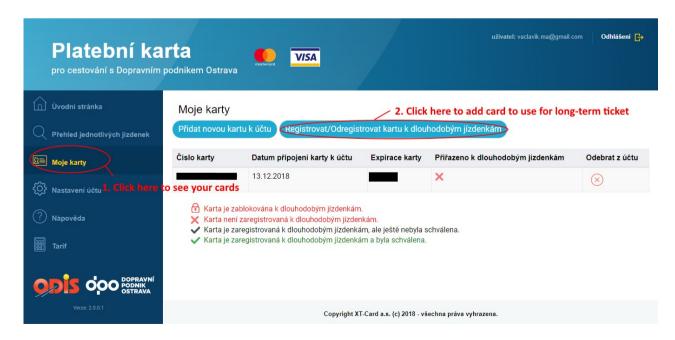

#### 6. Log in

7. Now you need to go to "Moje karty" section and add your card as a longterm ticket carrier

#### 8. Register your card for this purpose

Karta je zaregistrovaná k dlouhodobým jízdenkám, ale ještě nebyla schválena.
Karta je zaregistrovaná k dlouhodobým jízdenkám a byla schválena.