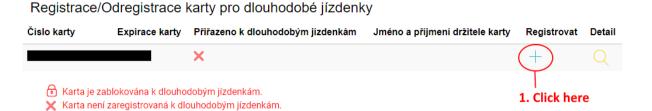

#### 8. Register your card for this purpose

Karta je zaregistrovaná k dlouhodobým jízdenkám, ale ještě nebyla schválena.
Karta je zaregistrovaná k dlouhodobým jízdenkám a byla schválena.