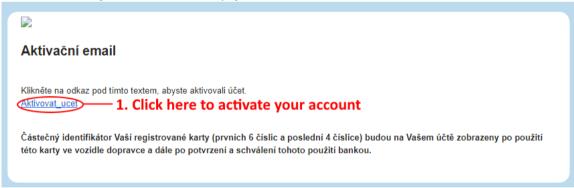

3. Then you will be redirected to pay gate to confirm your card. Here, you will need to pay 1 CZK (app. 0,12€) to confirm your card, however this 1 CZK will not be taken from your account.

4. You will be redirected to the first page, and you will receive a confirmation email, check your inbox (noreply email)