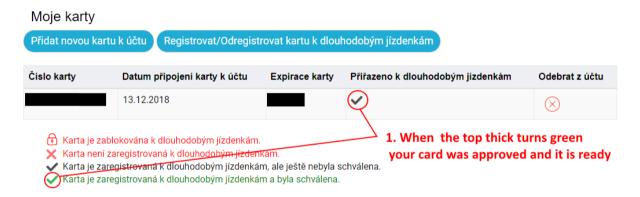

#### 11. Your card was registered

## Registrace bankovní karty k dlouhodobým jízdenkám

Karta byla zaregistrovaná pro dlouhodobé jízdenky.

Klikněte zde pro seznam všech karet.