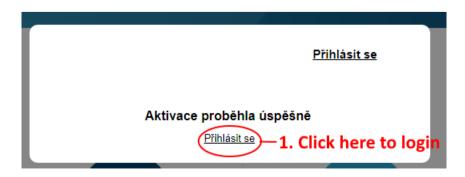

5. If your account was activated successfully, it will show you the next window

#### 6. Log in

7. Now you need to go to "Moje karty" section and add your card as a longterm ticket carrier