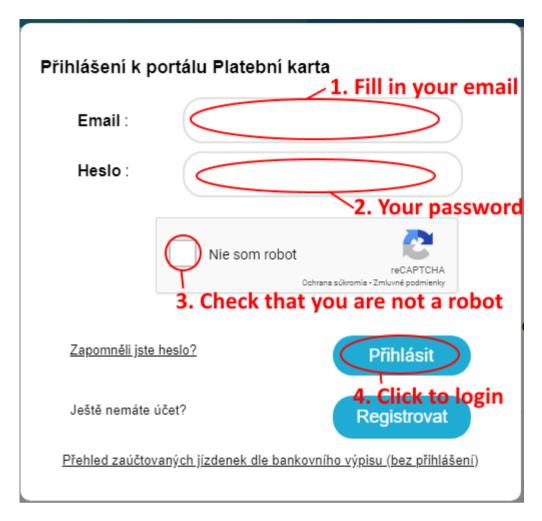

#### 6. Log in

7. Now you need to go to "Moje karty" section and add your card as a longterm ticket carrier