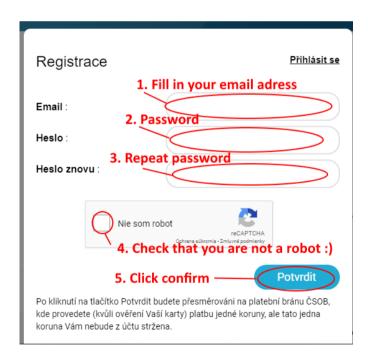

# How to register a payment card to hold along term public transport ticket

1. Go to <a href="https://karta.dpo.cz/">https://karta.dpo.cz/</a>

2. Fill in registration data. The password cannot contain a space, must have at least 6 characters and 1 number