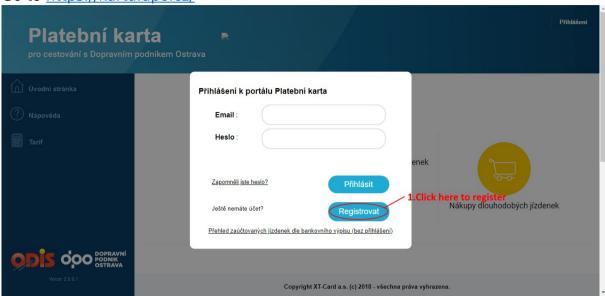

# How to register a payment card to hold along term public transport ticket

1. Go to <a href="https://karta.dpo.cz/">https://karta.dpo.cz/</a>

2. Fill in registration data. The password cannot contain a space, must have at least 6 characters and 1 number